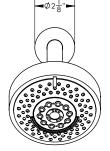

## **TECHNICAL DETAILS**

ADA Compliance: No Access Hole Diameter: 5" Handle Turn Angle: 115° Installation Type: Wall Mounted Primary Material: Brass Valve Material: Ceramic Flow Restriction: 1.8 gpm Water Pressure Maximum: 85 PSI Water Pressure Minimum: 20 PSI Water Pressure Recommended: 60 PSI

#### **PRODUCT FEATURES**

- Style: Contemporary
- Collection: Basic II
- Temperature Controlled By Pressure Balance
- Marble Handle