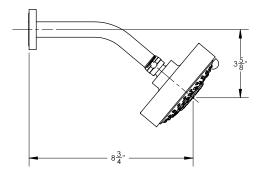

## **TECHNICAL DETAILS**

ADA Compliance: No Access Hole Diameter: 5" Handle Turn Angle: 115° Installation Type: Wall Mounted Primary Material: Brass Valve Material: Ceramic Flow Restriction: 1.8 gpm Water Pressure Maximum: 85 PSI Water Pressure Minimum: 20 PSI Water Pressure Recommended: 60 PSI

#### **PRODUCT FEATURES**

- Style: Contemporary
- Collection: Basic II
- Temperature Controlled By Pressure Balance
- Marble Handle