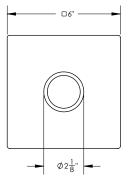

## **TECHNICAL DETAILS**

ADA Compliance: No Access Hole Diameter: 5" Handle Turn Angle: 115° Installation Type: Wall Mounted Primary Material: Brass Valve Material: Ceramic Flow Restriction: 1.8 gpm Water Pressure Maximum: 85 PSI Water Pressure Minimum: 20 PSI Water Pressure Recommended: 60 PSI