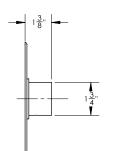

## **TECHNICAL DETAILS**

ADA Compliance: No Access Hole Diameter: 5" Handle Turn Angle: 115° Installation Type: Wall Mounted Primary Material: Brass Valve Material: Ceramic Flow Restriction: 1.8 gpm Water Pressure Maximum: 85 PSI Water Pressure Minimum: 20 PSI Water Pressure Recommended: 60 PSI