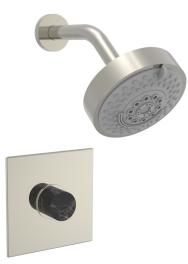

# PHYLRICH®

Defining Luxury Since 1959

### Pressure Balance Shower Set

#### **PRODUCT FEATURES**

- Style: Contemporary
- Collection: Basic II
- Temperature Controlled By Pressure Balance
- Marble Handle